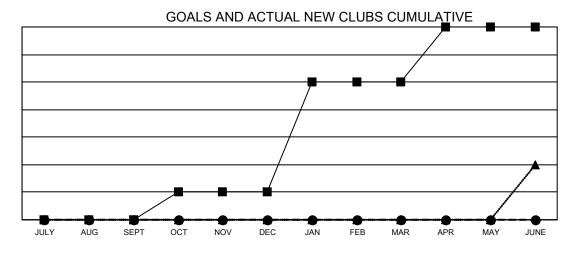

## Multiple District 202

LOCATION: NEW ZEALAND

| Clubs         |               |             |               | Members               |                        |                         |                                                    |  |
|---------------|---------------|-------------|---------------|-----------------------|------------------------|-------------------------|----------------------------------------------------|--|
|               | RESULTS FOR   | R 2020-2021 |               | RESULTS FOR 2020-2021 |                        |                         |                                                    |  |
| QUARTER       | NEW CLUB GOAL | NEW CLUBS   | DROPPED CLUBS | QUARTER MEM           | BER GROWTH NET<br>GOAL | MEMBER GROWTH<br>ACTUAL | DROPPED<br>MEMBERS ACTUAL<br>(including transfers) |  |
| JULY/AUG/SEPT | 0             | 0           | 4             | JULY/AUG/SEPT         | 154                    | 194                     | 205                                                |  |
| OCT/NOV/DEC   | 1             | 0           | 5             | OCT/NOV/DEC           | 185                    | 211                     | 267                                                |  |
| JAN/FEB/MAR   | 4             | 0           | 2             | JAN/FEB/MAR           | 181                    | 22                      | 24                                                 |  |
| APR/MAY/JUNE  | 2             | 0           | 0             | APR/MAY/JUNE          | 146                    | 0                       | 0                                                  |  |

- CURRENT YEAR GOALS FOR NEW CLUBS

CURRENT YEAR ACTUAL NEW CLUBS

▲ - LAST YEAR ACTUAL NEW CLUBS