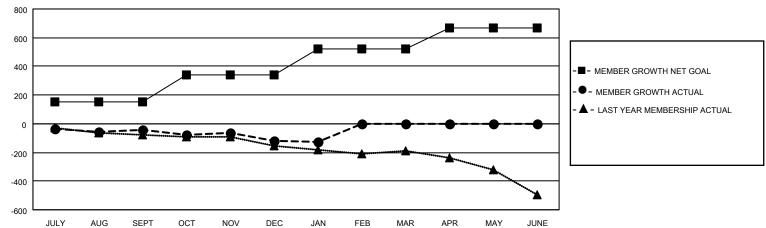

## Multiple District 202

LOCATION: NEW ZEALAND

| Clubs         |               |             |               | Members               |                        |                         |                                                    |  |
|---------------|---------------|-------------|---------------|-----------------------|------------------------|-------------------------|----------------------------------------------------|--|
|               | RESULTS FOR   | R 2020-2021 |               | RESULTS FOR 2020-2021 |                        |                         |                                                    |  |
| QUARTER       | NEW CLUB GOAL | NEW CLUBS   | DROPPED CLUBS | QUARTER MEM           | BER GROWTH NET<br>GOAL | MEMBER GROWTH<br>ACTUAL | DROPPED<br>MEMBERS ACTUAL<br>(including transfers) |  |
| JULY/AUG/SEPT | 0             | 0           | 4             | JULY/AUG/SEPT         | 154                    | 194                     | 205                                                |  |
| OCT/NOV/DEC   | 1             | 0           | 5             | OCT/NOV/DEC           | 185                    | 211                     | 267                                                |  |
| JAN/FEB/MAR   | 4             | 0           | 2             | JAN/FEB/MAR           | 181                    | 22                      | 24                                                 |  |
| APR/MAY/JUNE  | 2             | 0           | 0             | APR/MAY/JUNE          | 146                    | 0                       | 0                                                  |  |

## GOALS AND ACTUAL MEMBERS CUMULATIVE

| DROPPED CLUBS: 11          |     | 171 CLUBS OF 337 ADDED 1 OR MORE | GENDER DISTRIBUTION        |                |     |
|----------------------------|-----|----------------------------------|----------------------------|----------------|-----|
|                            |     | NEW MEMBERS                      | MALE                       | 5,963 (68.86%) |     |
| DROPPED MEMBERS            |     |                                  | FEMALE                     | 2,697 (31.14%) |     |
| DECEASED                   | 59  | CLICK HERE FOR CUMULATIVE        | TOTAL FAMILY UNIT MEMBERS  |                | 748 |
| CLUB CANCELLED 3 OTHER 434 |     | MEMBERSHIP DATA                  | FAMILY MEMBERS PAYING HALF |                | 378 |
| TOTAL                      | 496 |                                  | DUES                       |                |     |